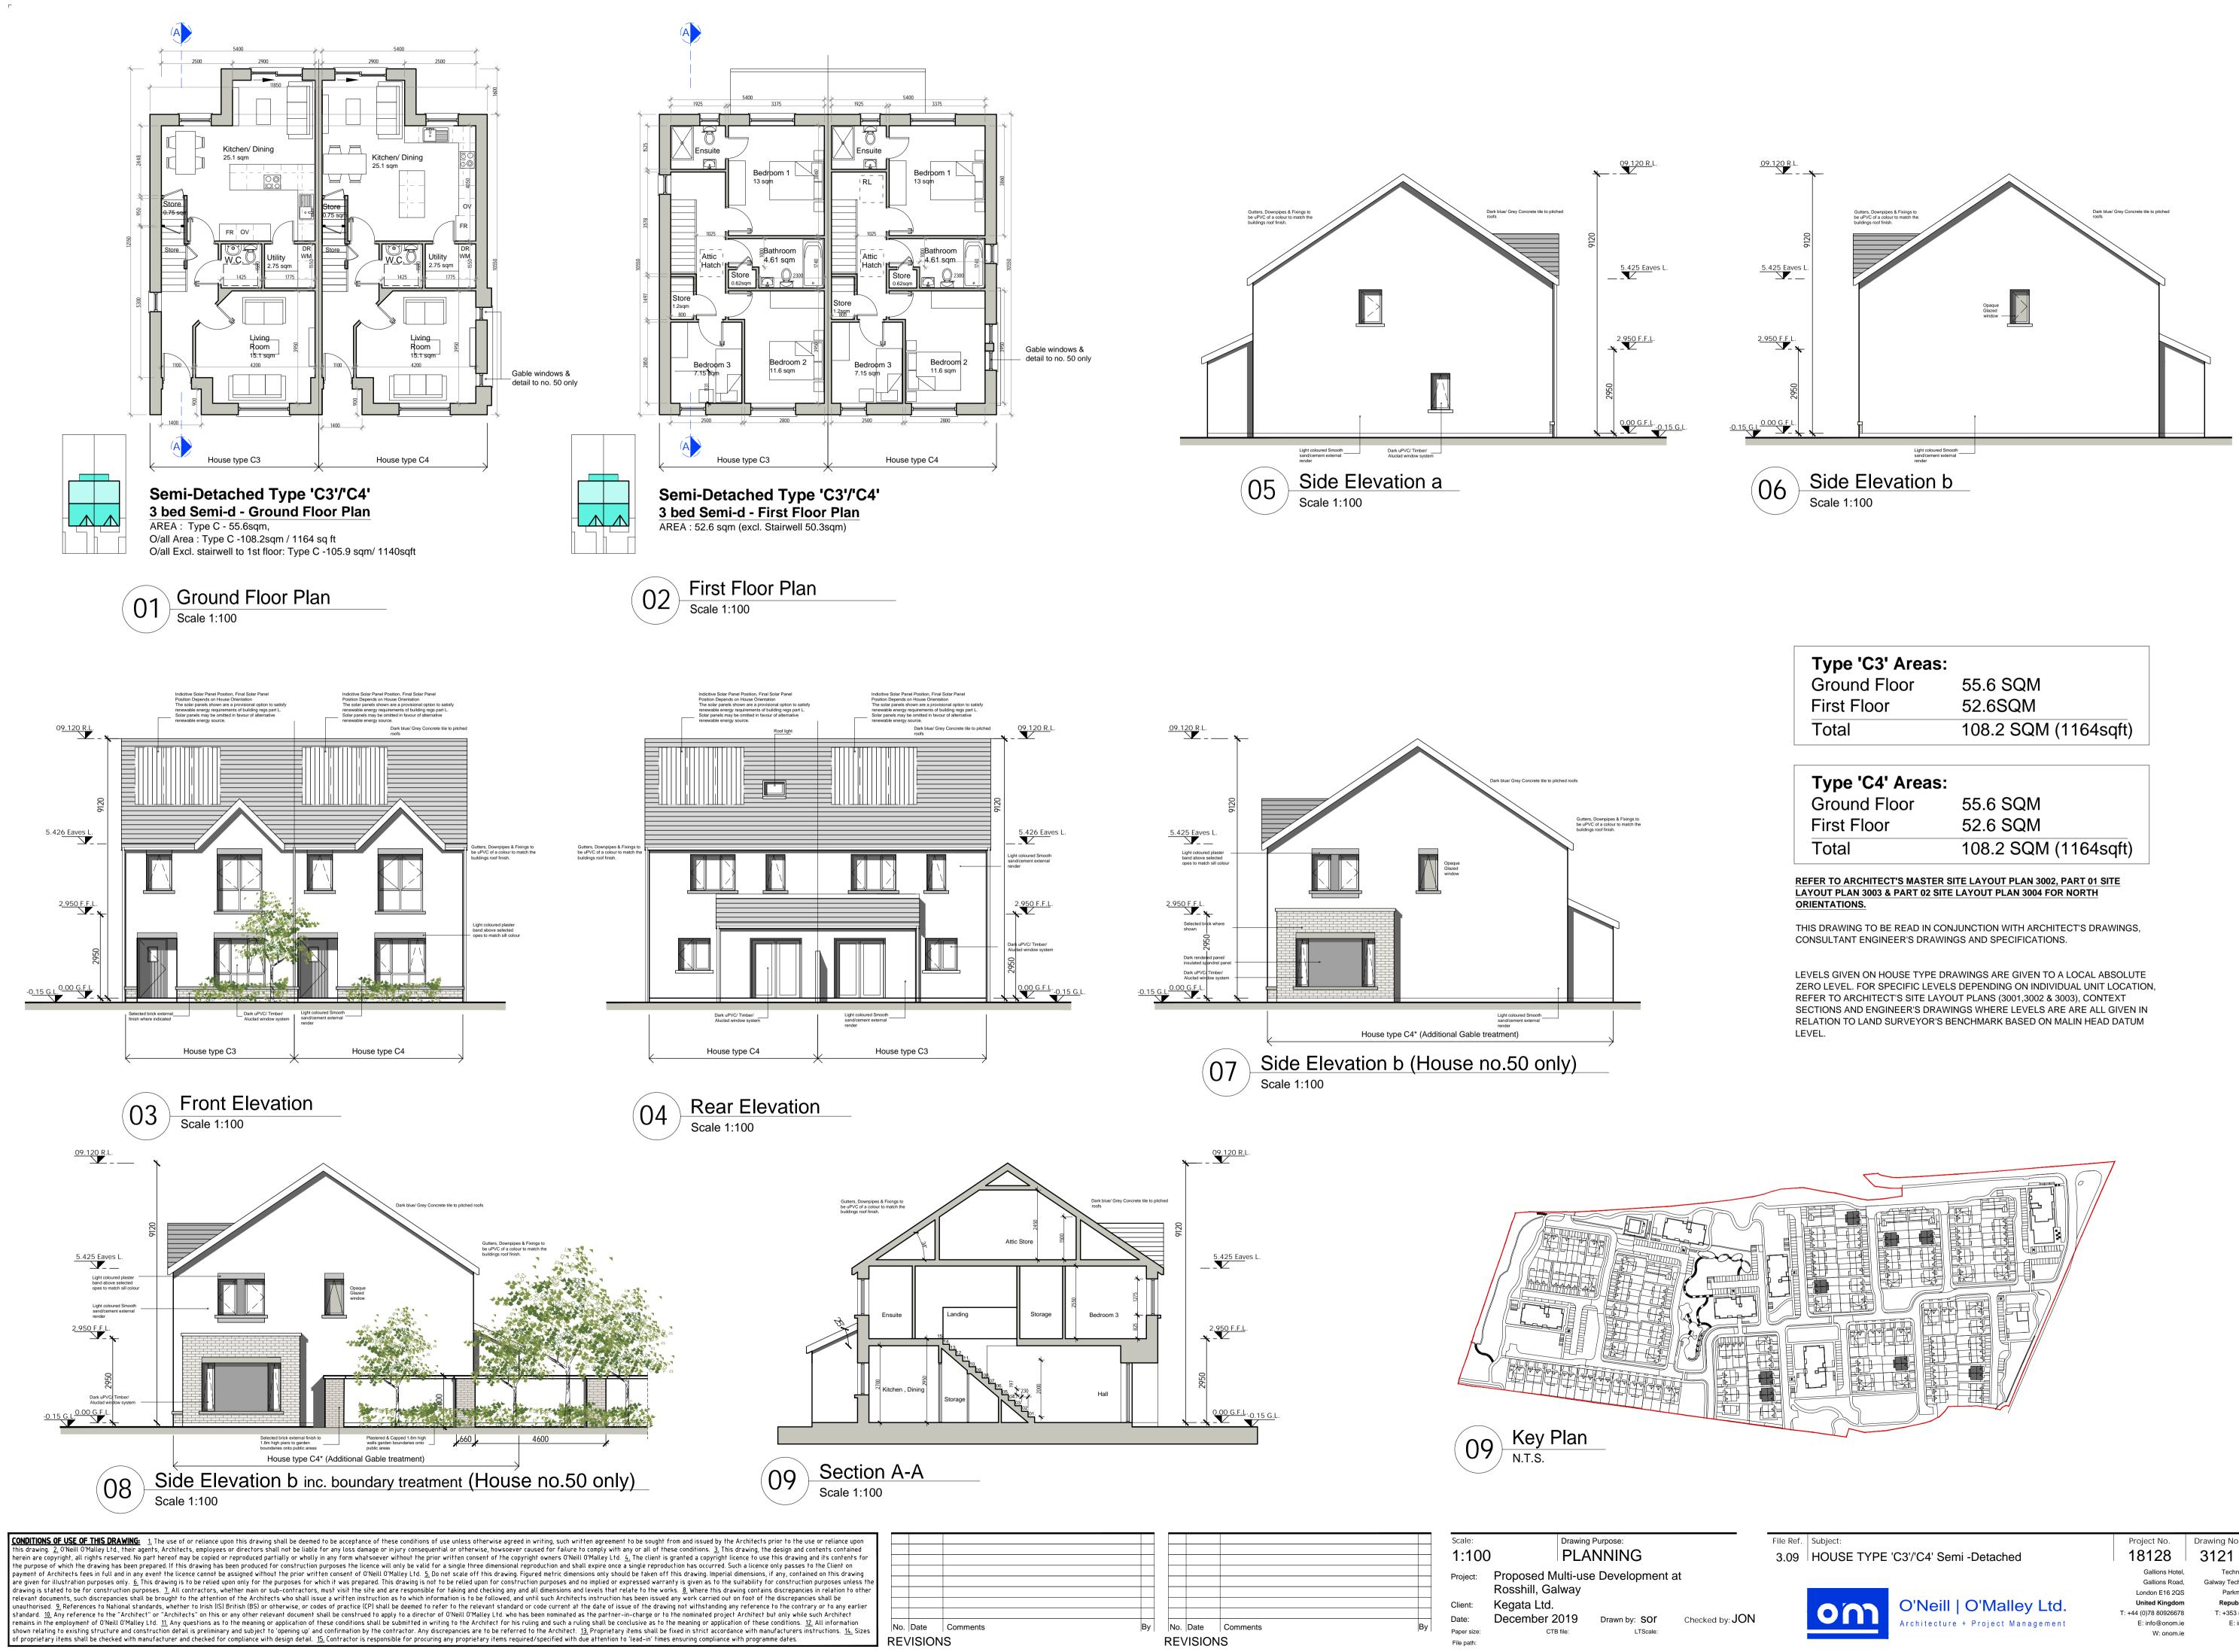

| Type 'C3' Areas: |                      |  |  |  |
|------------------|----------------------|--|--|--|
| Ground Floor     | 55.6 SQM             |  |  |  |
| First Floor      | 52.6SQM              |  |  |  |
| Total            | 108.2 SQM (1164sqft) |  |  |  |